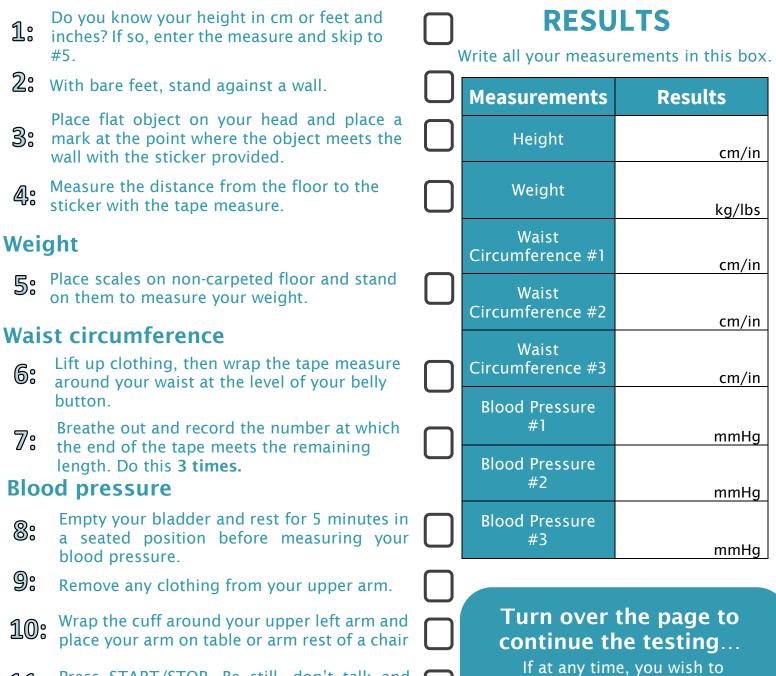

## INSTRUCTIONS

Refer to the testing booklet for more details on measurements.

## Height

- **11**: Press START/STOP. Be still, don't talk and relax throughout the test.
- 12: Repeat this 3 times with one-minute rest in between measurements.

motivate.ra@LJMU.ac.uk

speak to a member of the